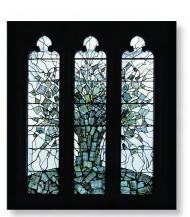

This year's New College card features the exquisite 'Tree of Life' stained glass window, designed by Rachel Thomas and created by the York Glaziers' Trust, which has been installed in the Chapel Vestry.

Incorporating both modern glass and fragments of medieval glass removed from the Ante-chapel windows during conservation, the design earned Rachel the 2006 prize 'For work of

outstanding individual craftsmanship' from the York Guild of Building.